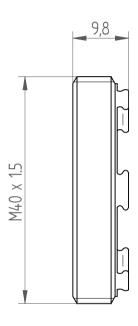

REGO-FIX AG Obermattweg 60 4456 Tenniken / Switzerland

Phone +41 61 976 14 66 Fax +41 61 976 14 14 www.rego-fix.com This is a non controlled copy. All information given herein are subject to change without notice

The information given herein has been carefully checkd and is believed to be correct. REGO-FIX, however, assumes no responsibility or liability for any errors, inaccuracies or omissions that may apper in this drawing

This document is subject to copyright laws. No part of this document may be reproduced or transmitted in any form or any means, electronic or mechanic, for any purpose, without the express written permission of REGO-FIX

Type: Hi\_Q\_ERAX32 Part No.: 333260000

Date: 15.01.2014

Scale : 1.5:1